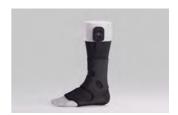

#### **PRODUCT DESCRIPTION**

Leia is a non-invasive neuroprosthetic in the form of a smart sock that restores foot sensation and relieves pain in diabetic neuropathy patients. It combines real-time pressure sensing with targeted neurostimulation, using Al-based calibration for personalized therapy. Leia improves mobility, reduces fall risk, and offers a drug-free alternative to current treatments, with demonstrated clinical efficacy and seamless integration into daily life.