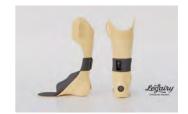

#### **PRODUCT DESCRIPTION**

Leg&airy OrthoSense. The future of orthotics is here. And it's intelligent.

OrthoSense is Leg&airy's breakthrough platform that redefines how orthotics are designed, delivered, and monitored. Combining pressure-sensing smart inlays with an Alpowered fitting engine, OrthoSense transforms a slow, manual process into a seamless, data-driven experience. Devices are tailored to each patient's anatomy and wear profile. Produced in days instead of months.

For the first time in orthotics, clinicians get real-time feedback, remote monitoring, and predictive insights that keep patients moving–faster, safer, and smarter. Built for speed. Designed for scale. Powered by precision.